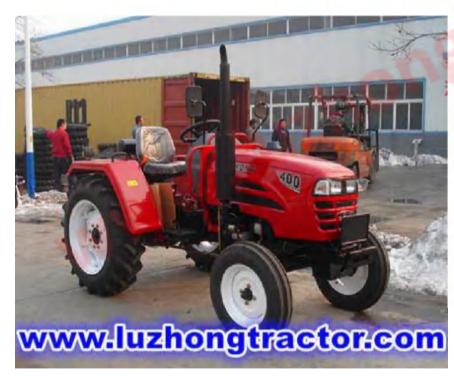

## Luzhong Farm Tractor / 35-45hp 2WD Tractor

| Model                                            |                              |             | LZ350B                                                       | LZ400B | LZ450B |
|--------------------------------------------------|------------------------------|-------------|--------------------------------------------------------------|--------|--------|
| Туре                                             |                              |             | 2WD Wheeled Type                                             |        |        |
|                                                  | Length (to front ballast)    |             | 2890                                                         |        |        |
| (mm)Dimensions<br>of Tractor                     | Width                        |             | 1470                                                         |        |        |
|                                                  | Height (to the exhaust vent) |             | 1900                                                         |        |        |
|                                                  | Tread                        | Front Wheel | 1300 Fixed or 1100~1300 Adjusted                             |        |        |
|                                                  |                              | Rear Wheel  | 1300 Fixed or 1300~1350 Adjusted                             |        |        |
|                                                  | Axle Base                    |             | 1710                                                         |        |        |
|                                                  | Min.Ground Clearance         |             | 347.5                                                        |        |        |
| Structure weight (kg)                            |                              |             | 1040                                                         |        |        |
| Ballast weight                                   | Front ballast                |             | 56                                                           |        |        |
| (kg)                                             | Rear ballast                 |             | 112                                                          |        |        |
| Rated traction force (kg)                        |                              |             |                                                              | 469    |        |
| Engine                                           | Model                        |             | 4L22                                                         | 490    | 490    |
|                                                  | Туре                         |             | Vertical,4-Cylinder,Water Cooled and 4-stroke                |        |        |
|                                                  | Rated Power(kw)              |             | 25.7                                                         | 29.4   | 33.1   |
|                                                  | Rated speed (r/min)          |             |                                                              | 2400   |        |
|                                                  | Fuel                         |             | Diesel                                                       |        |        |
| Tyre                                             | Front Wheel                  |             | 5.00-16                                                      |        |        |
|                                                  | Rear Wheel                   |             | 9.5-24                                                       |        |        |
| Clutch                                           |                              |             | Dual-stage clutch                                            |        |        |
| Steering<br>Transmission Type<br>Suspension Type |                              |             | power steering                                               |        |        |
|                                                  |                              |             | 8+2 or 8+8 with shuttle gearshift or 16+4 with creeper shift |        |        |
|                                                  |                              |             | 3-point links                                                |        |        |
| PTO                                              | Type and Rev                 |             | Semi-independent Type 540/1000                               |        |        |
|                                                  | Spline Size                  |             | F35 Rectangle Spline with 6 teeth                            |        |        |