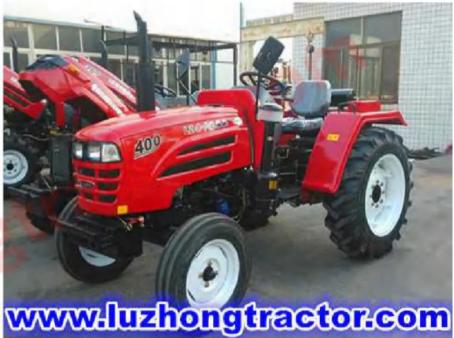

## Luzhong Farm Tractor / 35-45hp 2WD Tractor

| Model                                            |                              |             | LZ350B                                                       | LZ400B | LZ450B |
|--------------------------------------------------|------------------------------|-------------|--------------------------------------------------------------|--------|--------|
| Туре                                             |                              |             | 2WD Wheeled Type                                             |        |        |
|                                                  | Length (to front ballast)    |             | 2890                                                         |        |        |
| (mm)Dimensions<br>of Tractor                     | Width                        |             | 1470                                                         |        |        |
|                                                  | Height (to the exhaust vent) |             | 1900                                                         |        |        |
|                                                  | Tread                        | Front Wheel | 1300 Fixed or 1100~1300 Adjusted                             |        |        |
|                                                  |                              | Rear Wheel  | 1300 Fixed or 1300~1350 Adjusted                             |        |        |
|                                                  | Axle Base                    |             | 1710                                                         |        |        |
|                                                  | Min.Ground Clearance         |             | 347.5                                                        |        |        |
| Structure weight (kg)                            |                              |             | 1040                                                         |        |        |
| Ballast weight                                   | Front ballast                |             | 56                                                           |        |        |
| (kg)                                             | Rear ballast                 |             | 112                                                          |        |        |
| Rated traction force (kg)                        |                              |             |                                                              | 469    |        |
| Engine                                           | Model                        |             | 4L22                                                         | 490    | 490    |
|                                                  | Туре                         |             | Vertical,4-Cylinder,Water Cooled and 4-stroke                |        |        |
|                                                  | Rated Power(kw)              |             | 25.7                                                         | 29.4   | 33.1   |
|                                                  | Rated speed (r/min)          |             |                                                              | 2400   |        |
|                                                  | Fuel                         |             | Diesel                                                       |        |        |
| Tyre                                             | Front Wheel                  |             | 5.00-16                                                      |        |        |
|                                                  | Rear Wheel                   |             | 9.5-24                                                       |        |        |
| Clutch                                           |                              |             | Dual-stage clutch                                            |        |        |
| Steering<br>Transmission Type<br>Suspension Type |                              |             | power steering                                               |        |        |
|                                                  |                              |             | 8+2 or 8+8 with shuttle gearshift or 16+4 with creeper shift |        |        |
|                                                  |                              |             | 3-point links                                                |        |        |
| PTO                                              | Type and Rev                 |             | Semi-independent Type 540/1000                               |        |        |
|                                                  | Spline Size                  |             | F35 Rectangle Spline with 6 teeth                            |        |        |