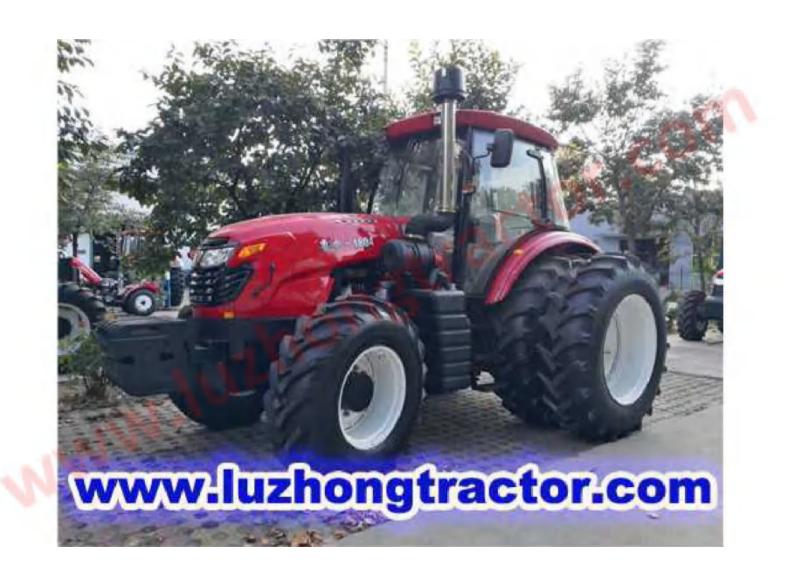

## CHINA LUZHONG TRACTOR - 中国鲁中拖拉机

**Luzhong Farm Tractor - LZ1604/1804 Tractor** 

| Model                        |                              |             | LZ1604                                        | LZ1804  |
|------------------------------|------------------------------|-------------|-----------------------------------------------|---------|
| Туре                         |                              |             | 4WD Wheeled Type                              |         |
|                              | Length (to front ballast)    |             | 5280                                          |         |
| Dimensions of<br>Tractor(mm) | Width                        |             | 2270                                          | 2780    |
|                              | Height (to the exhaust vent) |             | 3270                                          |         |
|                              | Tread                        | Front Wheel | 1970                                          |         |
|                              |                              | Rear Wheel  | 1700-2300                                     |         |
|                              | Axle Base                    |             | 2700                                          |         |
|                              | Min.Ground Clearance         |             | 450                                           |         |
| Structure weight (kg)        |                              |             | 6610                                          | 6655    |
| Engine                       | Model                        |             | LR6M3LU22                                     |         |
|                              | Туре                         |             | Vertical,6-Cylinder,Water Cooled and 4-stroke |         |
|                              | Rated Power(kw)              |             | 117.7                                         | 132.4   |
|                              | Rated speed (r/min)          |             | 2200                                          |         |
|                              | Fuel                         |             | Diesel                                        |         |
| Tyre                         | Front Wheel                  |             | 16.9-28                                       | 18.4-26 |
|                              | Rear Wheel                   |             | 18.4-42                                       | 20.8-34 |
| Clutch                       |                              |             | Dual-stage clutch                             |         |
| Steering                     |                              |             | power steering                                |         |
| Transmission Type            |                              |             | 16F+16R                                       |         |
| Suspension Type              |                              |             | 3-point links                                 |         |
| РТО                          | Type and Rev                 |             | Independent Type 540/1000                     |         |
|                              | Spline Size                  |             | I35 Rectangle Spline with 21 teeth            |         |