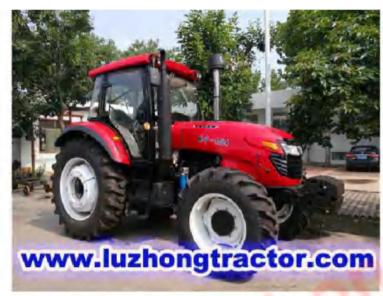

## **Luzhong Farm Tractor - LZ1404/1504 Tractor**

| Model                        |                              |             | LZ1404                                        | LZ1504    |
|------------------------------|------------------------------|-------------|-----------------------------------------------|-----------|
| Туре                         |                              |             | 4WD Wheeled Type                              |           |
| Dimensions of<br>Tractor(mm) | Length (to front ballast)    |             | 4670                                          | 4750      |
|                              | Width                        |             | 2490                                          | 2490      |
|                              | Height (to the exhaust vent) |             | 2800                                          | 3000      |
|                              | Tread                        | Front Wheel | 1740                                          | 1780      |
|                              |                              | Rear Wheel  | 1800-2000                                     | 1860-2000 |
|                              | Axle Base                    |             | 2550                                          | 2550      |
|                              | Min.Ground                   | Clearance   | 500                                           | 480       |
| Structure weight (kg)        |                              |             | 5300                                          | 5900      |
| Engine                       | Model                        |             | LR6M3Z-23                                     | YTO/deutz |
|                              | Туре                         |             | Vertical,6-Cylinder,Water Cooled and 4-stroke |           |
|                              | Rated Power(kw)              |             | 103                                           | 110.3     |
|                              | Rated speed (r/min)          |             | 2300                                          |           |
|                              | Fuel                         |             | Diesel                                        |           |
| Tyre                         | Front Wheel                  |             | 14.9-26                                       |           |
|                              | Rear Wheel                   |             | 18.4-38                                       |           |
| Clutch                       |                              |             | Dual-stage clutch                             |           |
| Steering                     |                              |             | power steering                                |           |
| Transmission Type            |                              |             | 16F+8R                                        |           |
| Suspension Type              |                              |             | 3-point links                                 |           |
| PTO                          | Type and Rev                 |             | Independent Type 760/850                      |           |
|                              | Spline Size                  |             | I38 Rectangle Spline with 8 teeth             |           |