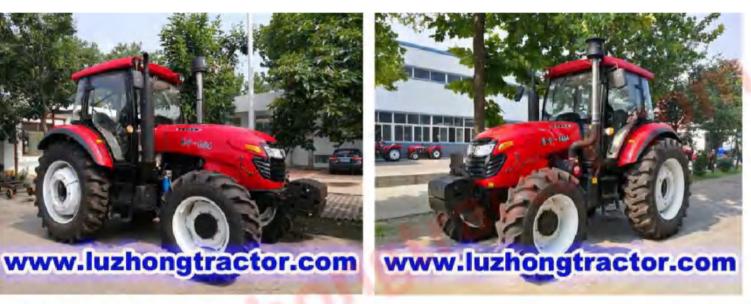

## **Luzhong Farm Tractor - LZ1404/1504 Tractor**

| Model                        |                              |             | LZ1404                                        | LZ1504    |
|------------------------------|------------------------------|-------------|-----------------------------------------------|-----------|
| Туре                         |                              |             | 4WD Wheeled Type                              |           |
| Dimensions of<br>Tractor(mm) | Length (to front ballast)    |             | 4670                                          | 4750      |
|                              | Width                        |             | 2490                                          | 2490      |
|                              | Height (to the exhaust vent) |             | 2800                                          | 3000      |
|                              | Tread                        | Front Wheel | 1740                                          | 1780      |
|                              |                              | Rear Wheel  | 1800-2000                                     | 1860-2000 |
|                              | Axle Base                    |             | 2550                                          | 2550      |
|                              | Min.Ground                   | Clearance   | 500                                           | 480       |
| Structure weight (kg)        |                              |             | 5300                                          | 5900      |
| Engine                       | Model                        |             | LR6M3Z-23                                     | YTO/deutz |
|                              | Туре                         |             | Vertical,6-Cylinder,Water Cooled and 4-stroke |           |
|                              | Rated Power(kw)              |             | 103                                           | 110.3     |
|                              | Rated speed (r/min)          |             | 2300                                          |           |
|                              | Fuel                         |             | Diesel                                        |           |
| Tyre                         | Front Wheel                  |             | 14.9-26                                       |           |
|                              | Rear Wheel                   |             | 18.4-38                                       |           |
| Clutch                       |                              |             | Dual-stage clutch                             |           |
| Steering                     |                              |             | power steering                                |           |
| Transmission Type            |                              |             | 16F+8R                                        |           |
| Suspension Type              |                              |             | 3-point links                                 |           |
| PTO                          | Type and Rev                 |             | Independent Type 760/850                      |           |
|                              | Spline Size                  |             | I38 Rectangle Spline with 8 teeth             |           |