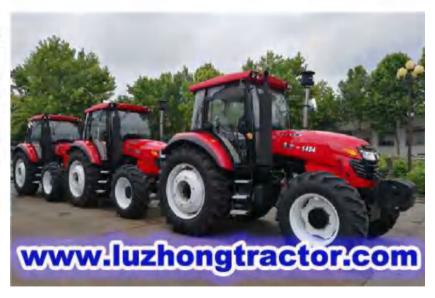

## **Luzhong Farm Tractor - LZ1404/1504 Tractor**

| Model                        |                              |             | LZ1404                                        | LZ1504    |
|------------------------------|------------------------------|-------------|-----------------------------------------------|-----------|
| Туре                         |                              |             | 4WD Wheeled Type                              |           |
| Dimensions of<br>Tractor(mm) | Length (to front ballast)    |             | 4670                                          | 4750      |
|                              | Width                        |             | 2490                                          | 2490      |
|                              | Height (to the exhaust vent) |             | 2800                                          | 3000      |
|                              | Tread                        | Front Wheel | 1740                                          | 1780      |
|                              |                              | Rear Wheel  | 1800-2000                                     | 1860-2000 |
|                              | Axle Base                    |             | 2550                                          | 2550      |
|                              | Min.Ground                   | Clearance   | 500                                           | 480       |
| Structure weight (kg)        |                              |             | 5300                                          | 5900      |
| Engine                       | Model                        |             | LR6M3Z-23                                     | YTO/deutz |
|                              | Туре                         |             | Vertical,6-Cylinder,Water Cooled and 4-stroke |           |
|                              | Rated Power(kw)              |             | 103                                           | 110.3     |
|                              | Rated speed (r/min)          |             | 2300                                          |           |
|                              | Fuel                         |             | Diesel                                        |           |
| Tyre                         | Front Wheel                  |             | 14.9-26                                       |           |
|                              | Rear Wheel                   |             | 18.4-38                                       |           |
| Clutch                       |                              |             | Dual-stage clutch                             |           |
| Steering                     |                              |             | power steering                                |           |
| Transmission Type            |                              |             | 16F+8R                                        |           |
| Suspension Type              |                              |             | 3-point links                                 |           |
| PTO                          | Type and Rev                 |             | Independent Type 760/850                      |           |
|                              | Spline Size                  |             | I38 Rectangle Spline with 8 teeth             |           |