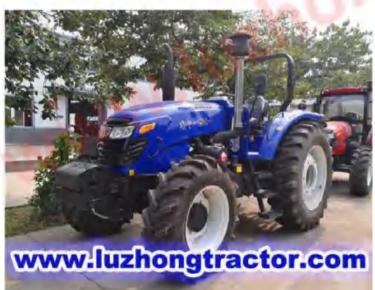

## **Luzhong Farm Tractor - LZ1404/1504 Tractor**

| Model                        |                              |             | LZ1404                                        | LZ1504    |
|------------------------------|------------------------------|-------------|-----------------------------------------------|-----------|
| Туре                         |                              |             | 4WD Wheeled Type                              |           |
| Dimensions of<br>Tractor(mm) | Length (to front ballast)    |             | 4670                                          | 4750      |
|                              | Width                        |             | 2490                                          | 2490      |
|                              | Height (to the exhaust vent) |             | 2800                                          | 3000      |
|                              | Tread                        | Front Wheel | 1740                                          | 1780      |
|                              |                              | Rear Wheel  | 1800-2000                                     | 1860-2000 |
|                              | Axle Base                    |             | 2550                                          | 2550      |
|                              | Min.Ground                   | Clearance   | 500                                           | 480       |
| Structure weight (kg)        |                              |             | 5300                                          | 5900      |
| Engine                       | Model                        |             | LR6M3Z-23                                     | YTO/deutz |
|                              | Туре                         |             | Vertical,6-Cylinder,Water Cooled and 4-stroke |           |
|                              | Rated Power(kw)              |             | 103                                           | 110.3     |
|                              | Rated speed (r/min)          |             | 2300                                          |           |
|                              | Fuel                         |             | Diesel                                        |           |
| Tyre                         | Front Wheel                  |             | 14.9-26                                       |           |
|                              | Rear Wheel                   |             | 18.4-38                                       |           |
| Clutch                       |                              |             | Dual-stage clutch                             |           |
| Steering                     |                              |             | power steering                                |           |
| Transmission Type            |                              |             | 16F+8R                                        |           |
| Suspension Type              |                              |             | 3-point links                                 |           |
| PTO                          | Type and Rev                 |             | Independent Type 760/850                      |           |
|                              | Spline Size                  |             | I38 Rectangle Spline with 8 teeth             |           |