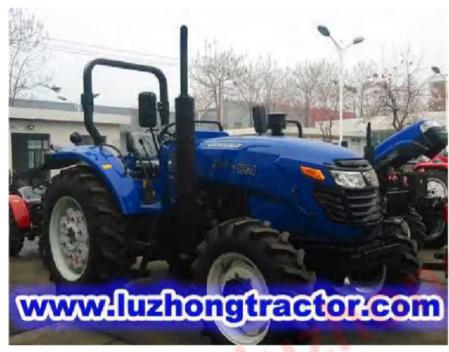

## **Luzhong Farm Tractor - LZ1204/1304 Tractor**

| Model                        |                              |             | LZ1204                                        | LZ1304 |
|------------------------------|------------------------------|-------------|-----------------------------------------------|--------|
| Туре                         |                              |             | 4WD Wheeled Type                              |        |
| Dimensions of<br>Tractor(mm) | Length (to front ballast)    |             | 4480                                          |        |
|                              | Width                        |             | 2050                                          |        |
|                              | Height (to the exhaust vent) |             | 2570                                          |        |
|                              | Tread                        | Front Wheel | 16                                            | 10     |
|                              |                              | Rear Wheel  | 1,6                                           | 08     |
|                              | Axle Base                    |             | 2480                                          |        |
|                              | Min.Ground Clearance         |             | 405                                           |        |
| Structure weight (kg)        |                              |             | 3900                                          |        |
| Engine                       | Model                        |             | LR6B5-23                                      |        |
|                              | Туре                         |             | Vertical,6-Cylinder,Water Cooled and 4-stroke |        |
|                              | Rated Power(kw)              |             | 88.2                                          | 95.6   |
|                              | Rated speed (r/min)          |             | 2300                                          |        |
|                              | Fuel                         |             | Diesel                                        |        |
| Tyre                         | Front Wheel                  |             | 12.4-24                                       |        |
|                              | Rear Wheel                   |             | 16.9-34                                       |        |
| Clutch                       |                              |             | Dual-stage clutch                             |        |
| Steering                     |                              |             | power steering                                |        |
| Transmission Type            |                              |             | 16F+8R                                        |        |
| Suspension Type              |                              |             | 3-point links                                 |        |
| РТО                          | Type and Rev                 |             | Independent Type 760/1000                     |        |
|                              | Spline Size                  |             | I38 Rectangle Spline with 8 teeth             |        |