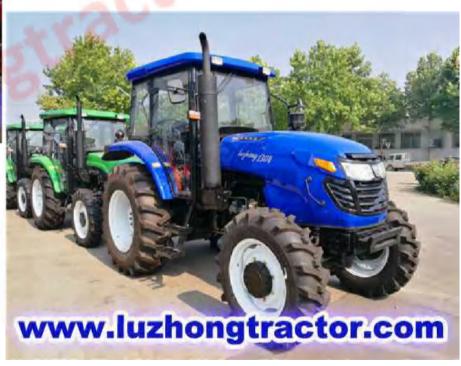

## **Luzhong Farm Tractor - LZ1204/1304 Tractor**

| Model                        |                              |             | LZ1204                                        | LZ1304 |
|------------------------------|------------------------------|-------------|-----------------------------------------------|--------|
| Туре                         |                              |             | 4WD Wheeled Type                              |        |
| Dimensions of<br>Tractor(mm) | Length (to front ballast)    |             | 4480                                          |        |
|                              | Width                        |             | 2050                                          |        |
|                              | Height (to the exhaust vent) |             | 2570                                          |        |
|                              | Tread                        | Front Wheel | 16                                            | 10     |
|                              |                              | Rear Wheel  | 1,6                                           | 08     |
|                              | Axle Base                    |             | 2480                                          |        |
|                              | Min.Ground Clearance         |             | 405                                           |        |
| Structure weight (kg)        |                              |             | 3900                                          |        |
| Engine                       | Model                        |             | LR6B5-23                                      |        |
|                              | Туре                         |             | Vertical,6-Cylinder,Water Cooled and 4-stroke |        |
|                              | Rated Power(kw)              |             | 88.2                                          | 95.6   |
|                              | Rated speed (r/min)          |             | 2300                                          |        |
|                              | Fuel                         |             | Diesel                                        |        |
| Tyre                         | Front Wheel                  |             | 12.4-24                                       |        |
|                              | Rear Wheel                   |             | 16.9-34                                       |        |
| Clutch                       |                              |             | Dual-stage clutch                             |        |
| Steering                     |                              |             | power steering                                |        |
| Transmission Type            |                              |             | 16F+8R                                        |        |
| Suspension Type              |                              |             | 3-point links                                 |        |
| РТО                          | Type and Rev                 |             | Independent Type 760/1000                     |        |
|                              | Spline Size                  |             | I38 Rectangle Spline with 8 teeth             |        |