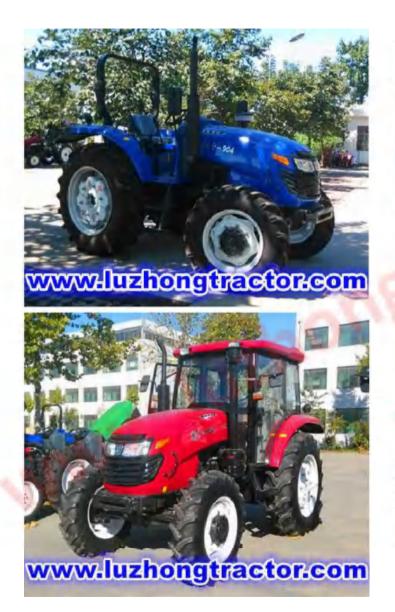

## **Luzhong Farm Tractor / 90-110hp 4WD Tractor**

| Model                        |                              |             | LZ904                                         | LZ954     | LZ1004    | LZ1104    |
|------------------------------|------------------------------|-------------|-----------------------------------------------|-----------|-----------|-----------|
| Туре                         |                              |             | 4WD Wheeled Type                              |           |           |           |
|                              | Length (to front ballast)    |             | 4300                                          |           |           |           |
| Dimensions of<br>Tractor(mm) | Width                        |             | 2050                                          |           |           |           |
|                              | Height (to the exhaust vent) |             | 2810                                          |           |           |           |
|                              | Tread                        | Front Wheel | 1610, 1710, 1810, 1950                        |           |           |           |
|                              |                              | Rear Wheel  | 1608, 1692, 1796 <mark>, 1</mark> 892, 1996   |           |           |           |
|                              | Axle Base                    |             | 2200                                          |           |           |           |
|                              | Min.Ground Clearance         |             | 405                                           |           |           |           |
| Structure weight (kg)        |                              |             | 3806                                          |           |           |           |
| Engine                       | Model                        |             | LR4M5-23                                      | LR4M3Z-23 | LR4M3Z-23 | LR4M3Z-23 |
|                              | Туре                         |             | Vertical,4-Cylinder,Water Cooled and 4-stroke |           |           |           |
|                              | Rated Power(kw)              |             | 66.2                                          | 69.9      | 73.5      | 81        |
|                              | Rated speed (r/min)          |             | 2:                                            | 300       |           |           |
|                              | Fuel                         |             | Diesel                                        |           |           |           |
| Tyre                         | Front Wheel                  |             | 12.4-24                                       |           |           |           |
|                              | Rear Wheel                   |             | 16.9-34                                       |           |           |           |
| Clutch                       |                              |             | Dual-stage clutch                             |           |           |           |
| Steering                     |                              |             | power steering                                |           |           |           |
| Transmission Type            |                              |             | 16F+8R                                        |           |           |           |
| Suspension Type              |                              |             | 3-point links                                 |           |           |           |
| РТО                          | Type and Rev                 |             | Independent Type 760/1000                     |           |           |           |
|                              | Spline Size                  |             | I38 Rectangle Spline with 8 teeth             |           |           |           |
|                              |                              |             |                                               |           |           |           |