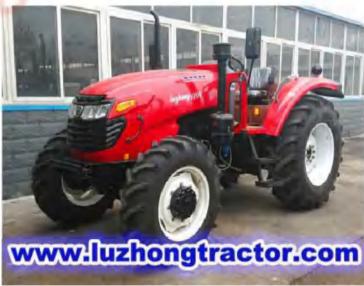

## **Luzhong Farm Tractor / 90-110hp 4WD Tractor**

| Model                        |                              |             | LZ904                                         | LZ954     | LZ1004    | LZ1104    |
|------------------------------|------------------------------|-------------|-----------------------------------------------|-----------|-----------|-----------|
| Туре                         |                              |             | 4WD Wheeled Type                              |           |           |           |
|                              | Length (to front ballast)    |             | 4300                                          |           |           |           |
| Dimensions of<br>Tractor(mm) | Width                        |             | 2050                                          |           |           |           |
|                              | Height (to the exhaust vent) |             | 2810                                          |           |           |           |
|                              | Tread                        | Front Wheel | 1610, 1710, 1810, 1950                        |           |           |           |
|                              |                              | Rear Wheel  | 1608, 1692, 1796 <mark>, 1</mark> 892, 1996   |           |           |           |
|                              | Axle Base                    |             | 2200                                          |           |           |           |
|                              | Min.Ground Clearance         |             | 405                                           |           |           |           |
| Structure weight (kg)        |                              |             | 3806                                          |           |           |           |
| Engine                       | Model                        |             | LR4M5-23                                      | LR4M3Z-23 | LR4M3Z-23 | LR4M3Z-23 |
|                              | Туре                         |             | Vertical,4-Cylinder,Water Cooled and 4-stroke |           |           |           |
|                              | Rated Power(kw)              |             | 66.2                                          | 69.9      | 73.5      | 81        |
|                              | Rated speed (r/min)          |             | 2:                                            | 300       |           |           |
|                              | Fuel                         |             | Diesel                                        |           |           |           |
| Tyre                         | Front Wheel                  |             | 12.4-24                                       |           |           |           |
|                              | Rear Wheel                   |             | 16.9-34                                       |           |           |           |
| Clutch                       |                              |             | Dual-stage clutch                             |           |           |           |
| Steering                     |                              |             | power steering                                |           |           |           |
| Transmission Type            |                              |             | 16F+8R                                        |           |           |           |
| Suspension Type              |                              |             | 3-point links                                 |           |           |           |
| РТО                          | Type and Rev                 |             | Independent Type 760/1000                     |           |           |           |
|                              | Spline Size                  |             | I38 Rectangle Spline with 8 teeth             |           |           |           |
|                              |                              |             |                                               |           |           |           |