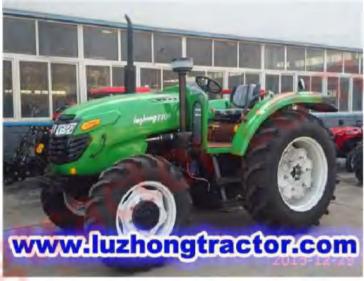

## **Luzhong Farm Tractor / 90-110hp 4WD Tractor**

| Model                        |                              |             | LZ904                                         | LZ954     | LZ1004    | LZ1104    |
|------------------------------|------------------------------|-------------|-----------------------------------------------|-----------|-----------|-----------|
| Туре                         |                              |             | 4WD Wheeled Type                              |           |           |           |
|                              | Length (to front ballast)    |             | 4300                                          |           |           |           |
| Dimensions of<br>Tractor(mm) | Width                        |             | 2050                                          |           |           |           |
|                              | Height (to the exhaust vent) |             | 2810                                          |           |           |           |
|                              | Tread                        | Front Wheel | 1610, 1710, 1810, 1950                        |           |           |           |
|                              |                              | Rear Wheel  | 1608, 1692, 1796 <mark>, 1</mark> 892, 1996   |           |           |           |
|                              | Axle Base                    |             | 2200                                          |           |           |           |
|                              | Min.Ground Clearance         |             | 405                                           |           |           |           |
| Structure weight (kg)        |                              |             | 3806                                          |           |           |           |
| Engine                       | Model                        |             | LR4M5-23                                      | LR4M3Z-23 | LR4M3Z-23 | LR4M3Z-23 |
|                              | Туре                         |             | Vertical,4-Cylinder,Water Cooled and 4-stroke |           |           |           |
|                              | Rated Power(kw)              |             | 66.2                                          | 69.9      | 73.5      | 81        |
|                              | Rated speed (r/min)          |             | 2:                                            | 300       |           |           |
|                              | Fuel                         |             | Diesel                                        |           |           |           |
| Tyre                         | Front Wheel                  |             | 12.4-24                                       |           |           |           |
|                              | Rear Wheel                   |             | 16.9-34                                       |           |           |           |
| Clutch                       |                              |             | Dual-stage clutch                             |           |           |           |
| Steering                     |                              |             | power steering                                |           |           |           |
| Transmission Type            |                              |             | 16F+8R                                        |           |           |           |
| Suspension Type              |                              |             | 3-point links                                 |           |           |           |
| РТО                          | Type and Rev                 |             | Independent Type 760/1000                     |           |           |           |
|                              | Spline Size                  |             | I38 Rectangle Spline with 8 teeth             |           |           |           |
|                              |                              |             |                                               |           |           |           |