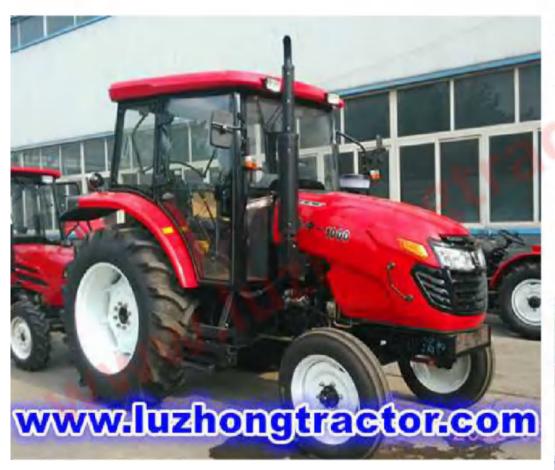

## **Luzhong Farm Tractor / 90-110hp 2WD Tractor**

| Model                        |                              |             | LZ900                                         | LZ950     | LZ1000    | LZ1100    |
|------------------------------|------------------------------|-------------|-----------------------------------------------|-----------|-----------|-----------|
| Туре                         |                              |             | 2WD Wheeled Type                              |           |           |           |
| Dimensions of<br>Tractor(mm) | Length (to front ballast)    |             | 4300                                          |           |           |           |
|                              | Width                        |             | 2050                                          |           |           |           |
|                              | Height (to the exhaust vent) |             | 2810                                          |           |           |           |
|                              | Tread                        | Front Wheel | 1610, 1710, 1810, 1950                        |           |           |           |
|                              | Head                         | Rear Wheel  | 1608, 1692, 1796 <mark>, 1</mark> 892, 1996   |           |           |           |
|                              | Axle Base                    |             | 2200                                          |           |           |           |
|                              | Min.Ground Clearance         |             | 405                                           |           |           |           |
| Structure weight (kg)        |                              |             | 3806                                          |           |           |           |
| Engine                       | Model                        |             | LR4M5-23                                      | LR4M3Z-23 | LR4M3Z-23 | LR4M3Z-23 |
|                              | Туре                         |             | Vertical,4-Cylinder,Water Cooled and 4-stroke |           |           |           |
|                              | Rated Power(kw)              |             | 66.2                                          | 69.9      | 73.5      | 81        |
|                              | Rated speed (r/min)          |             | 2300                                          |           |           |           |
|                              | Fuel                         |             | Diesel                                        |           |           |           |
| Tyre                         | Front Wheel                  |             | 6.5-20                                        |           |           |           |
|                              | Rear Wheel                   |             | 14.9-30                                       |           |           |           |
| Clutch                       |                              |             | Dual-stage clutch                             |           |           |           |
| Steering                     |                              |             | power steering                                |           |           |           |
| Transmission Type            |                              |             | 16F+8R                                        |           |           |           |
| Suspension Type              |                              |             | 3-point links                                 |           |           |           |
| РТО                          | Type and Rev                 |             | Independent Type 760/850                      |           |           |           |
|                              | Spline Size                  |             | I38 Rectangle Spline with 8 teeth             |           |           |           |