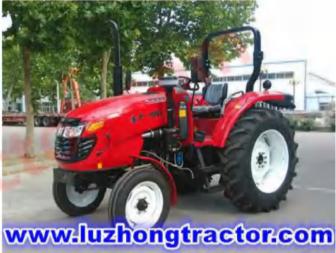

## **Luzhong Farm Tractor / 90-110hp 2WD Tractor**

| Model                        |                              |             | LZ900                                         | LZ950     | LZ1000    | LZ1100    |
|------------------------------|------------------------------|-------------|-----------------------------------------------|-----------|-----------|-----------|
| Туре                         |                              |             | 2WD Wheeled Type                              |           |           |           |
| Dimensions of<br>Tractor(mm) | Length (to front ballast)    |             | 4300                                          |           |           |           |
|                              | Width                        |             | 2050                                          |           |           |           |
|                              | Height (to the exhaust vent) |             | 2810                                          |           |           |           |
|                              | Tread                        | Front Wheel | 1610, 1710, 1810, 1950                        |           |           |           |
|                              | Head                         | Rear Wheel  | 1608, 1692, 1796 <mark>, 1</mark> 892, 1996   |           |           |           |
|                              | Axle Base                    |             | 2200                                          |           |           |           |
|                              | Min.Ground Clearance         |             | 405                                           |           |           |           |
| Structure weight (kg)        |                              |             | 3806                                          |           |           |           |
| Engine                       | Model                        |             | LR4M5-23                                      | LR4M3Z-23 | LR4M3Z-23 | LR4M3Z-23 |
|                              | Туре                         |             | Vertical,4-Cylinder,Water Cooled and 4-stroke |           |           |           |
|                              | Rated Power(kw)              |             | 66.2                                          | 69.9      | 73.5      | 81        |
|                              | Rated speed (r/min)          |             | 2300                                          |           |           |           |
|                              | Fuel                         |             | Diesel                                        |           |           |           |
| Tyre                         | Front Wheel                  |             | 6.5-20                                        |           |           |           |
|                              | Rear Wheel                   |             | 14.9-30                                       |           |           |           |
| Clutch                       |                              |             | Dual-stage clutch                             |           |           |           |
| Steering                     |                              |             | power steering                                |           |           |           |
| Transmission Type            |                              |             | 16F+8R                                        |           |           |           |
| Suspension Type              |                              |             | 3-point links                                 |           |           |           |
| РТО                          | Type and Rev                 |             | Independent Type 760/850                      |           |           |           |
|                              | Spline Size                  |             | I38 Rectangle Spline with 8 teeth             |           |           |           |