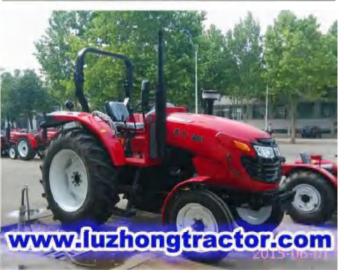

## **Luzhong Farm Tractor / 90-110hp 2WD Tractor**

| Model                        |                              |             | LZ900                                         | LZ950     | LZ1000    | LZ1100    |
|------------------------------|------------------------------|-------------|-----------------------------------------------|-----------|-----------|-----------|
| Туре                         |                              |             | 2WD Wheeled Type                              |           |           |           |
| Dimensions of<br>Tractor(mm) | Length (to front ballast)    |             | 4300                                          |           |           |           |
|                              | Width                        |             | 2050                                          |           |           |           |
|                              | Height (to the exhaust vent) |             | 2810                                          |           |           |           |
|                              | Tread                        | Front Wheel | 1610, 1710, 1810, 1950                        |           |           |           |
|                              | Head                         | Rear Wheel  | 1608, 1692, 1796 <mark>, 1</mark> 892, 1996   |           |           |           |
|                              | Axle Base                    |             | 2200                                          |           |           |           |
|                              | Min.Ground Clearance         |             | 405                                           |           |           |           |
| Structure weight (kg)        |                              |             | 3806                                          |           |           |           |
| Engine                       | Model                        |             | LR4M5-23                                      | LR4M3Z-23 | LR4M3Z-23 | LR4M3Z-23 |
|                              | Туре                         |             | Vertical,4-Cylinder,Water Cooled and 4-stroke |           |           |           |
|                              | Rated Power(kw)              |             | 66.2                                          | 69.9      | 73.5      | 81        |
|                              | Rated speed (r/min)          |             | 2300                                          |           |           |           |
|                              | Fuel                         |             | Diesel                                        |           |           |           |
| Tyre                         | Front Wheel                  |             | 6.5-20                                        |           |           |           |
|                              | Rear Wheel                   |             | 14.9-30                                       |           |           |           |
| Clutch                       |                              |             | Dual-stage clutch                             |           |           |           |
| Steering                     |                              |             | power steering                                |           |           |           |
| Transmission Type            |                              |             | 16F+8R                                        |           |           |           |
| Suspension Type              |                              |             | 3-point links                                 |           |           |           |
| РТО                          | Type and Rev                 |             | Independent Type 760/850                      |           |           |           |
|                              | Spline Size                  |             | I38 Rectangle Spline with 8 teeth             |           |           |           |